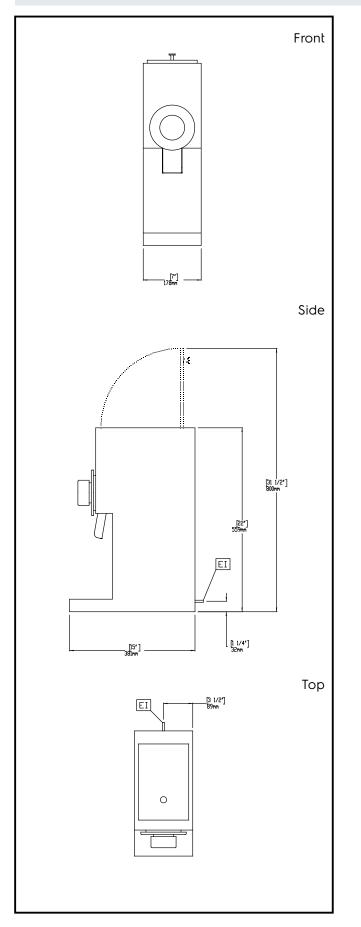

#### Electric

| Supply voltage:<br>Electrical power max: | 220-240 V/1N ph/50/60<br>Hz<br>1.8 kW |
|------------------------------------------|---------------------------------------|
| Key Information:                         |                                       |

## 

| Net weight:      |
|------------------|
| Shipping weight: |
| Shipping height: |
| Shipping width:  |
| Shipping depth:  |
| Shipping volume: |

HZ 1.8 kW 18 kg 24 kg 700 mm 320 mm

470 mm

0.11 m³

The company reserves the right to make modifications to the products without prior notice. All information correct at time of printing.